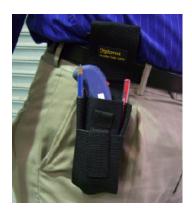

## CANVAS KNIFE HOLDER EXTRA WIDE **A40W**

Code: A40W

Safely and conveniently holds knife on your belt ready to use. Pocket with Velcro strip holds spare blade packets. Pen holder down side of holster. A40W Canvas Knife Holder is tough, durable and fits comfortably on belt ensuring that you have your knife on hand when you need it

## **A40W** Compact Safety Disposal Container

- Made from heavy duty black nylon webbing
- Safely and conveniently holds knife on your belt ready to use
- Quick release Velcro strap and belt loop
- Pen holder down side of holster
- Extra wide to suit A37 and A55 safety knives