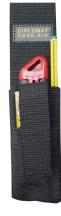

## **Other Holster Models:**

C40

Leather Utility Knife Pouch

Canvas Knife Holder

- Heavy duty leather holster
- Riveted and sewn for extra strength
- Helps reduce injuries
- Belt loop

- Heavy duty black nylon webbing
- Quick release Velcro strap and belt loop
- Helps reduce injuries