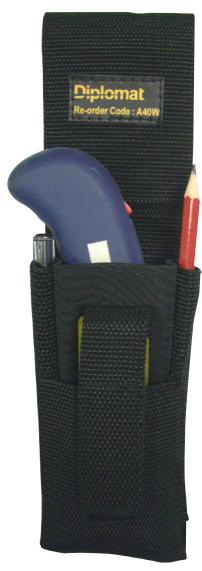

## CANVAS KNIFE HOLDER EXTRA WIDE **A40W**

Code: A40W

Safely and conveniently holds knife on your belt ready to use. Pocket with Velcro strip holds spare blade packets. Pen holder down side of holster. A40W Canvas Knife Holder is tough, durable and fits comfortably on belt ensuring that you have your knife on hand when you need it

## **A40W** Compact Safety Disposal Container

- Made from heavy duty black nylon webbing
- Safely and conveniently holds knife on your belt ready to use
- Quick release Velcro strap and belt loop
- Pen holder down side of holster
- Extra wide to suit A37 and A55 safety knives