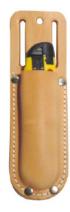

## **Other Holster Models:**

C40

Leather Utility Knife Pouch

Canvas Knife Holder

- Heavy duty leather holster
- Riveted and sewn for extra strength
- Helps reduce injuries
- Belt loop

- Heavy duty black nylon webbing
- Quick release Velcro strap and belt loop
- Helps reduce injuries